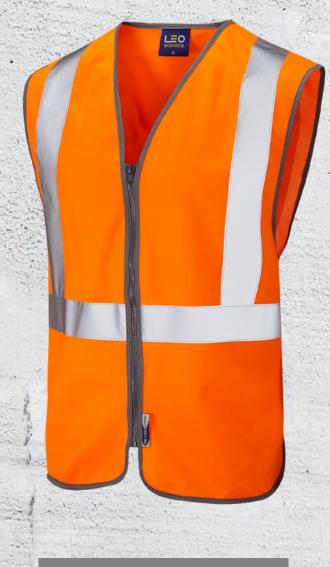

## **EGGESFORD**

ISO 20471 CLASS 2 RAILWAY ZIP WAISTCOAT

## Code: W15-O

Perfectly suited for working on or near the track side. Tear apart garment for protection against moving parts Certified to RIS-3279-TOM. Available in sizes S — 4XL.

ISO 20471 RAILWAY S CLASS RIS-3279-1

## **SPECIFICATION**

FABRIC = 100% Knitted Polyester

COLOUR = Hi-Vis Orange (RIS-3279-TOM)

TRIM = Grey FASTENER = Zip

LENGTH = 69 - 75cm SIZES = S - 4XL

FEATURES = Quick Release Velcro Side & Shoulder Seams